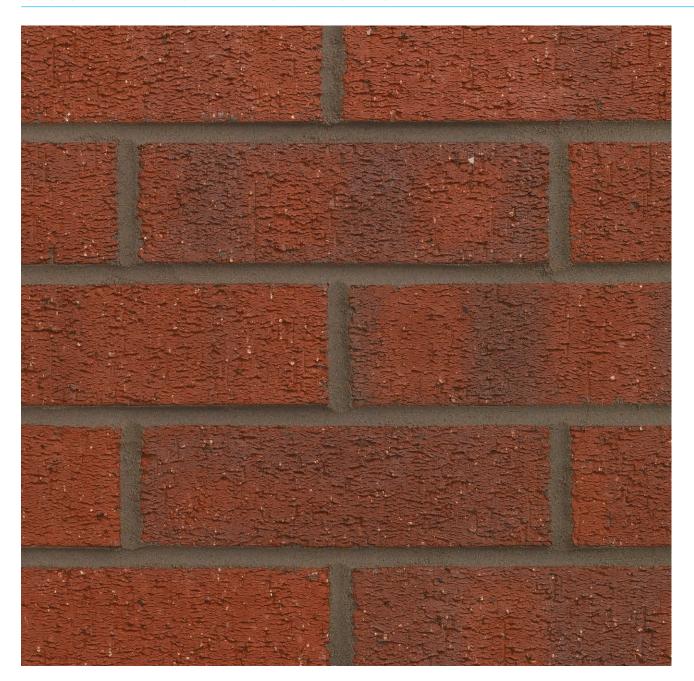

# **COUNTY MULTI RUSTIC 73MM**

# **Brick type**

Category II, U, Clay Masonry Unit

### Standard work size

215 x 102.5 x 73mm

# Configuration

Vertically Perforated 20-25% Voids