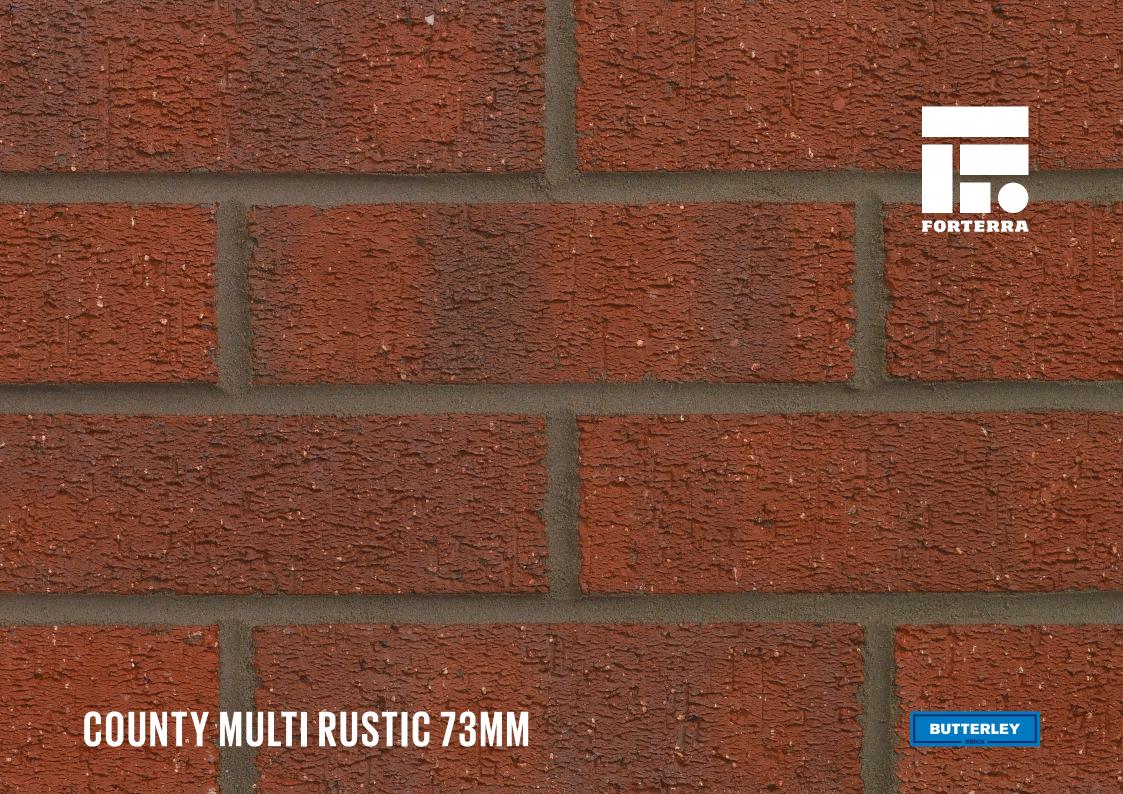

# **COUNTY MULTI RUSTIC 73MM**

# **Brick type**

Category II, U, Clay Masonry Unit

### Standard work size

215 x 102.5 x 73mm

# Configuration

Vertically Perforated 20-25% Voids